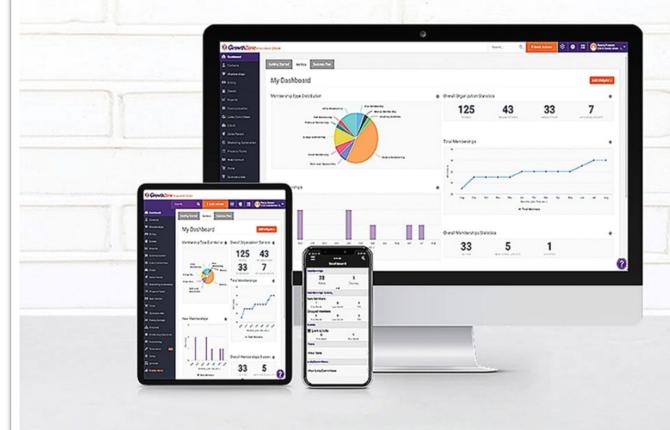

#### Drive with Data

- A&B member renewals
- Ambassador
- Board
- Dollars to budget
- Journey tasks
- New member sales
- Onboarding tasks

- Open invoices in collections
- Outreach calls
- Program metrics
- Renewed members from collections
- Retention
- Sponsorship revenue