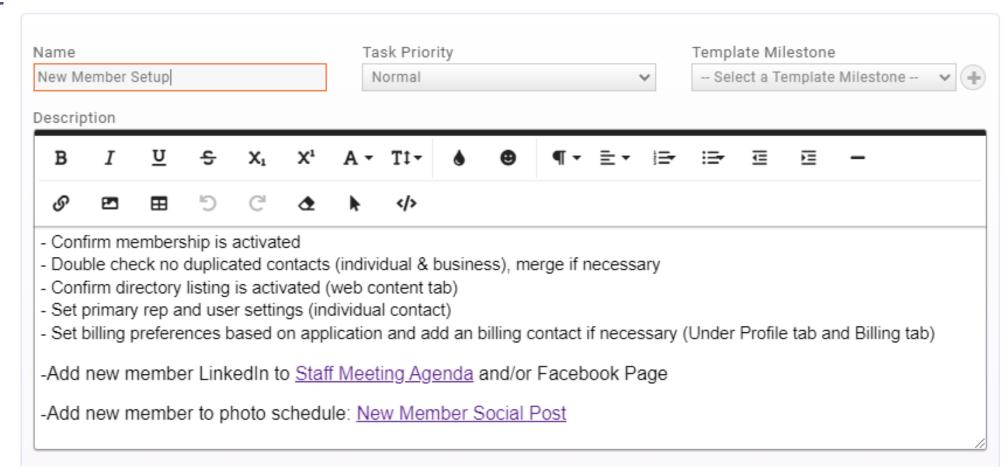

New Member Journey

New Member Journey Experience and Setup

Name

Description

New Member Journey

New Member Journey

Project Type

Membership