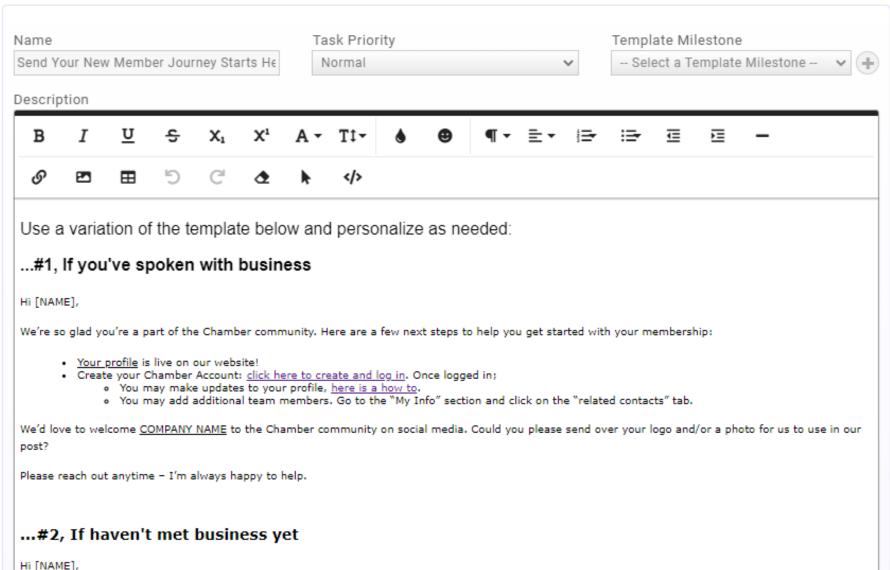

New Member Journey

New Member Journey Experience and Setup

Name

Description

New Member Journey

New Member Journey

Project Type

Membership