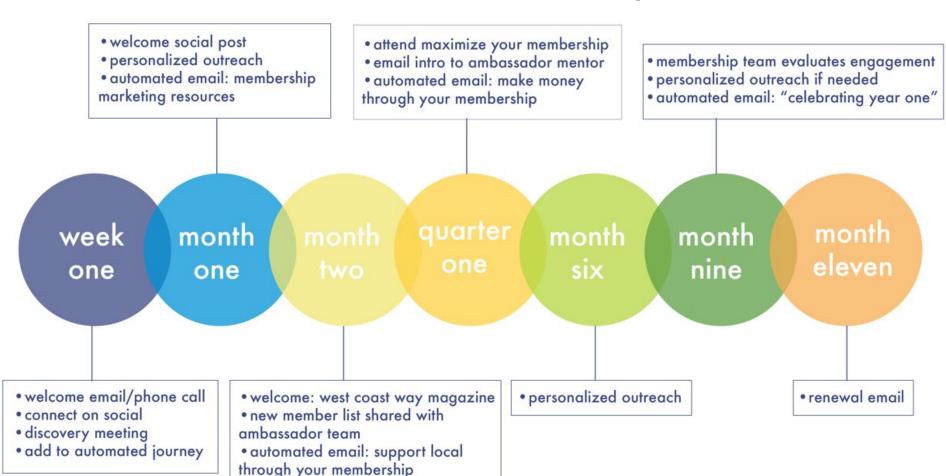

# What the Heck is a Journey

- The Journey Mindset
  - Core processes
  - How to's/checklists
  - Accountability
  - Clear, consistent, and accessible
  - Positive results

#### Where We Were

December 2017

- Binders, Word documents, & paper trails
- No customizations
- No accountability

September 2020 through today

- Core processes
- Highly customizable
- Clear accountability
- System and data base driven
- Consistent
- Universally utilized
- We put it to the test...

#### Drive with Data

- A&B member renewals
- Ambassador
- Board
- Dollars to budget
- Journey tasks
- New member sales
- Onboarding tasks

- Open invoices in collections
- Outreach calls
- Program metrics
- Renewed members from collections
- Retention
- Sponsorship revenue