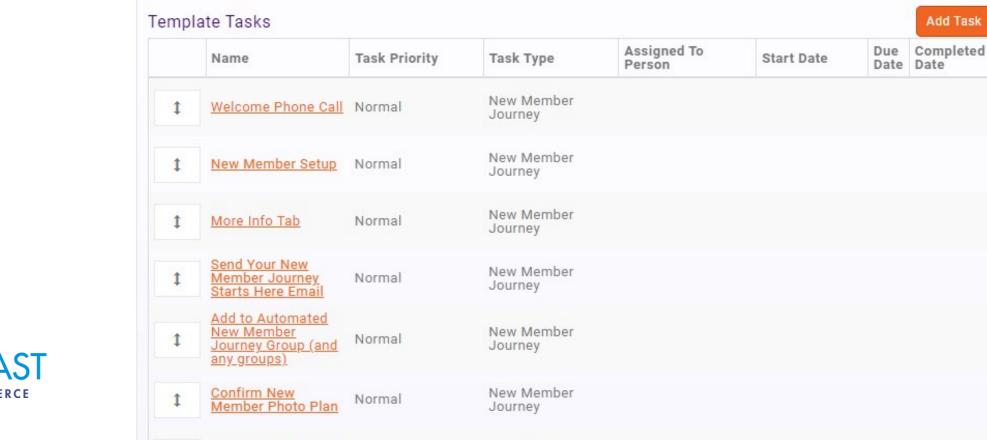

New Member Journey

New Member Journey Experience and Setup

Name

Description

New Member Journey

New Member Journey

Project Type

Membership

New Member Journey

New Member Journey

- Ambassadors
- Board of Directors
- Collections
- Current Member
- Leadership Program
- Monthly Publication

- New Member
- Onboarding Staff
- Programs
- Prospect
- Sponsor
- West Coast Cash