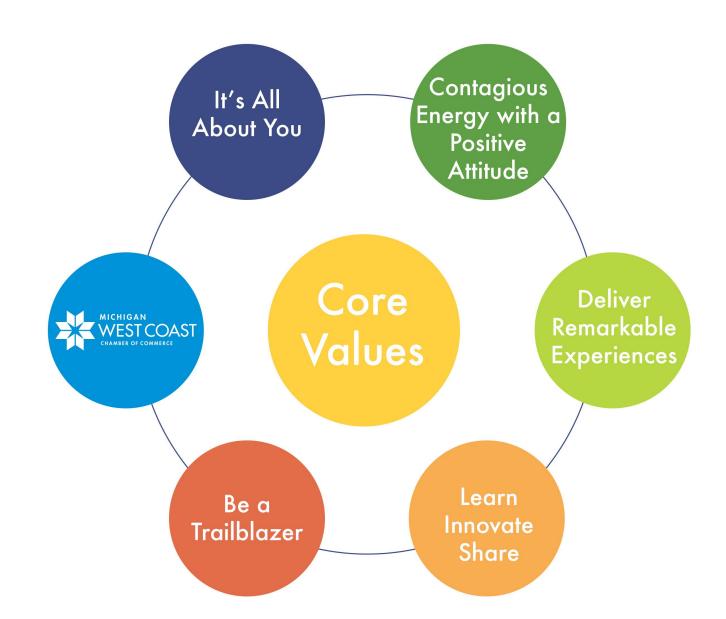

# What the Heck is a Journey

- The Journey Mindset
  - Core processes
  - How to's/checklists
  - Accountability
  - Clear, consistent, and accessible
  - Positive results